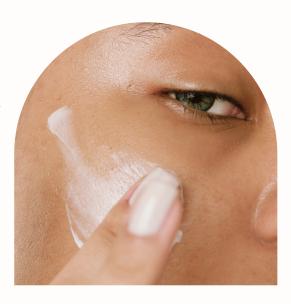

## 3. SOOTHE AND PROTECT MOISTURISER (1 - 2 PUMPS)

• Massage into skin - suitable for eye area

### 4. SOOTHE AND PROTECT MOISTURISER (1 - 2 PUMPS)

Massage into skin - suitable for eye area