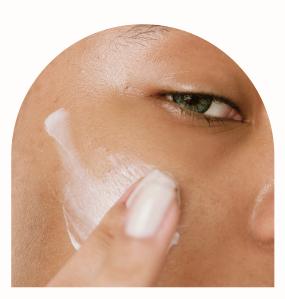

# 3. SOOTHE AND PROTECT MOISTURISER (1 - 2 PUMPS)

• Massage into skin - suitable for eye area

#### 4. SOOTHE AND PROTECT MOISTURISER (1 - 2 PUMPS)

Massage into skin - suitable for eye area