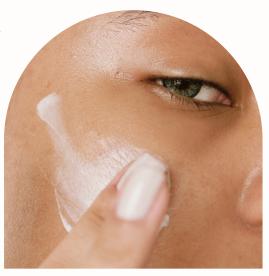

# 3. SOOTHE AND PROTECT MOISTURISER (1 - 2 PUMPS)

• Massage into skin - suitable for eye area

## 4. SOOTHE AND PROTECT MOISTURISER (1 - 2 PUMPS)

• Massage into skin - suitable for eye area