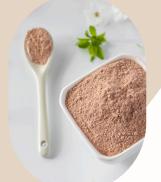

# 2. PREBIOTIC MASKS (BRIGHTENING) ( $\frac{1}{2}$ - 1 TEASPOON) - USE 2-3 TIMES PER WEEK

- add mask into a small bowl
- add water slowly and mix the dry clay into a flowy paste
- apply onto skin (avoid eye area) using brush or fingers
- leave on skin for about 10 mins. Do not let is dry out completely
- once the mask is 70% dry, rinse off the mask

(optional: if exfoliation is needed - wet mask with water again and gently massage the mask on the skin before rinsing off)

• towel dry the skin