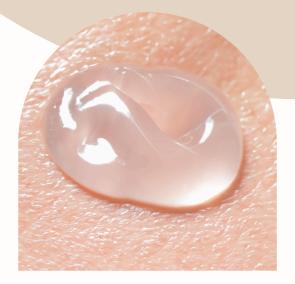

# 2. BEAUTY ESSENCE (1 - 2 PUMPS)

• Massage into skin

# **3. BEAUTY ESSENCE (1 - 2 PUMPS)**

• Massage into skin