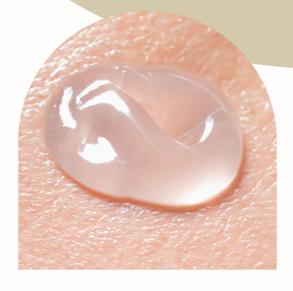

## 3. SOOTHE AND PROTECT MOISTURISER (1 - 2 PUMPS)

• Massage into skin - suitable for eye area

## 4. SOOTHE AND PROTECT MOISTURISER (1 - 2 PUMPS)

• Massage into skin - suitable for eye area