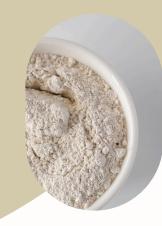

## 2. PREBIOTIC MASKS (CALMING) (½ - 1 TEASPOON)

- add mask into a small bowl
- add water slowly and mix the dry clay into a flowy paste
- apply onto skin (avoid eye area) using brush or fingers
- leave on skin for about 10 mins. Do not let is dry out completely
- once the mask is 70% dry, rinse off the mask

(optional: if exfoliation is needed - wet mask with water again and gently massage the mask on the skin before rinsing off)

• towel dry the skin